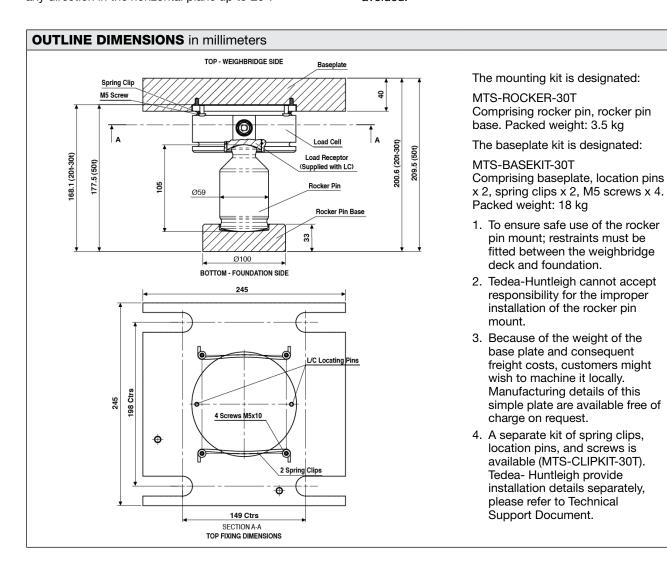

The Rocker Pin Mount assembly allows free motion in any direction in the horizontal plane up to ±6°.

The self-centering design is tolerant of misalignment and can therefore be used in silo weighing applications.

Complicated arrangements that often accompany conventional installation of load cell mountings are avoided.