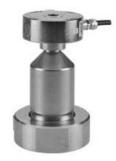

## **Rocker Pin for Weighbridge Truck Scale**

## **DESCRIPTION**

The 220 Rocker Pin Mount is ideal for use in steel or concrete weighbridge/truckscale applications when used in conjunction with the Model 220 load cell.

It forms a compact assembly which is rugged and tolerant of heavy treatment.

The Rocker Pin Mount assembly allows free motion in any direction in the horizontal plane up to ±6°.

The self-centering design is tolerant of misalignment and can therefore be used in silo weighing applications.